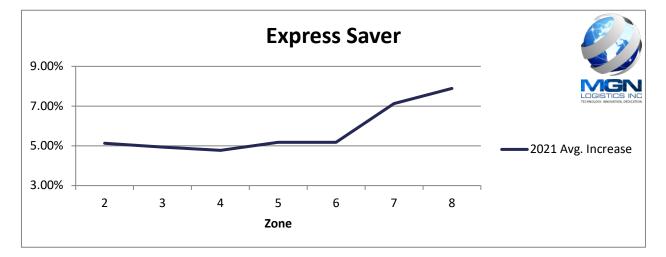

#### **Express Saver 2021 Increase**

\*Average increase 1lb – 50lb for zones 2-8

## Express Saver 2021 Increase

| WT (lbs)      | 2     | 3     | 4     | 5     | 6     | 7     | 8     |
|---------------|-------|-------|-------|-------|-------|-------|-------|
| 1             | 5.76% | 5.76% | 5.76% | 6.88% | 6.87% | 7.88% | 7.87% |
| 2             | 5.77% | 5.77% | 5.77% | 6.86% | 6.86% | 7.88% | 7.87% |
| 3             | 5.76% | 5.71% | 5.75% | 6.87% | 6.87% | 7.87% | 7.88% |
| 4             | 5.77% | 5.78% | 5.75% | 6.87% | 6.87% | 7.88% | 7.90% |
| 5             | 5.78% | 5.79% | 5.76% | 6.87% | 6.87% | 7.90% | 7.89% |
| 6             | 5.79% | 5.76% | 5.78% | 6.88% | 6.88% | 7.89% | 7.88% |
| 7             | 5.80% | 5.79% | 5.77% | 6.88% | 6.88% | 7.89% | 7.90% |
| 8             | 5.77% | 5.78% | 5.79% | 6.88% | 6.89% | 7.90% | 7.89% |
| 9             | 5.62% | 5.70% | 5.78% | 2.93% | 2.93% | 7.88% | 7.90% |
| 10            | 5.61% | 5.57% | 2.91% | 2.91% | 2.92% | 7.90% | 7.89% |
| 20            | 5.38% | 2.92% | 2.91% | 2.91% | 2.91% | 2.91% | 7.89% |
| 30            | 2.90% | 2.91% | 3.25% | 2.90% | 2.90% | 5.45% | 7.89% |
| 40            | 3.06% | 2.91% | 2.91% | 2.91% | 2.90% | 4.69% | 7.90% |
| 50            | 3.04% | 2.91% | 2.93% | 2.90% | 2.90% | 7.90% | 7.90% |
| Avg. Increase | 5.13% | 4.93% | 4.77% | 5.18% | 5.18% | 7.13% | 7.89% |