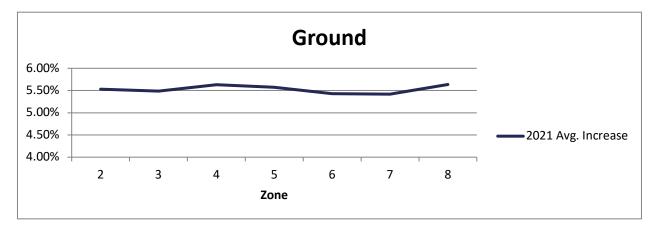

#### Ground 2021 Increase

\*Average increase 1lb – 50lb for zones 2-8

## Ground 2021 Increase

| WT (lbs)     | 2     | 3     | 4     | 5     | 6     | 7     | 8     |
|--------------|-------|-------|-------|-------|-------|-------|-------|
| 1            | 6.44% | 5.94% | 5.99% | 6.05% | 6.04% | 5.97% | 5.97% |
| 2            | 5.96% | 5.97% | 6.99% | 7.02% | 7.00% | 7.00% | 6.96% |
| 3            | 7.03% | 6.98% | 6.99% | 6.97% | 7.03% | 7.04% | 7.02% |
| 4            | 7.04% | 6.01% | 7.04% | 7.01% | 6.98% | 7.00% | 6.98% |
| 5            | 5.98% | 6.02% | 5.99% | 6.04% | 6.01% | 6.00% | 7.01% |
| 6            | 4.51% | 4.53% | 4.46% | 4.51% | 4.50% | 4.47% | 5.51% |
| 7            | 4.46% | 4.51% | 4.51% | 4.52% | 4.48% | 4.49% | 4.51% |
| 8            | 5.46% | 5.49% | 5.47% | 5.51% | 5.53% | 5.53% | 5.51% |
| 9            | 5.47% | 5.50% | 5.48% | 5.53% | 5.48% | 5.49% | 5.52% |
| 10           | 4.47% | 5.53% | 5.50% | 5.52% | 4.51% | 4.48% | 5.50% |
| 20           | 4.75% | 4.48% | 4.51% | 4.48% | 4.52% | 4.49% | 4.51% |
| 30           | 4.48% | 4.48% | 4.50% | 4.49% | 4.49% | 4.50% | 4.50% |
| 40           | 5.71% | 5.71% | 5.71% | 4.71% | 4.71% | 4.70% | 4.70% |
| 50           | 5.68% | 5.70% | 5.69% | 5.71% | 4.70% | 4.70% | 4.71% |
| Avg Increase | 5.53% | 5.49% | 5.63% | 5.58% | 5.43% | 5.42% | 5.64% |