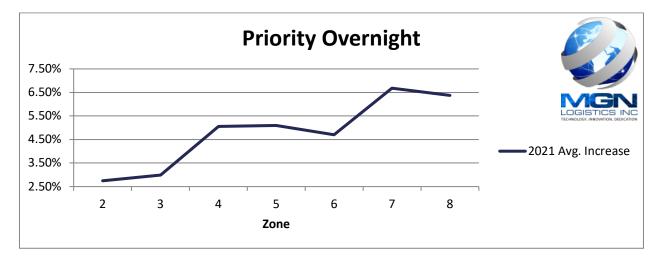

## **Priority Overnight 2021 Increase**

\*Average increase 1lb – 50lb for zones 2-8

## **Priority Overnight 2021 Increase**

| WT (lbs)      | 2     | 3     | 4     | 5     | 6     | 7     | 8     |
|---------------|-------|-------|-------|-------|-------|-------|-------|
| 1             | 4.78% | 4.79% | 5.79% | 5.79% | 5.79% | 6.89% | 6.89% |
| 2             | 4.79% | 4.07% | 5.79% | 5.79% | 1.01% | 6.89% | 6.90% |
| 3             | 2.12% | 4.79% | 5.79% | 5.79% | 5.80% | 6.89% | 6.89% |
| 4             | 3.37% | 2.17% | 5.79% | 5.80% | 5.80% | 6.90% | 6.90% |
| 5             | 2.01% | 2.26% | 5.80% | 5.79% | 5.20% | 6.90% | 6.29% |
| 6             | 3.19% | 4.79% | 5.79% | 5.79% | 5.80% | 6.90% | 6.89% |
| 7             | 3.29% | 4.39% | 5.80% | 5.80% | 5.80% | 6.90% | 6.90% |
| 8             | 2.83% | 2.01% | 5.80% | 3.18% | 3.19% | 6.90% | 6.89% |
| 9             | 2.01% | 2.01% | 2.99% | 2.93% | 2.94% | 6.26% | 4.97% |
| 10            | 2.01% | 2.56% | 3.09% | 2.03% | 2.52% | 5.58% | 4.47% |
| 20            | 2.02% | 2.01% | 2.77% | 5.22% | 4.60% | 5.83% | 5.56% |
| 30            | 2.01% | 2.00% | 5.72% | 5.80% | 5.80% | 6.90% | 5.92% |
| 40            | 2.01% | 2.00% | 5.04% | 5.80% | 5.76% | 6.90% | 6.90% |
| 50            | 2.01% | 2.00% | 4.78% | 5.80% | 5.75% | 6.90% | 6.90% |
| Avg. Increase | 2.75% | 2.99% | 5.05% | 5.09% | 4.70% | 6.68% | 6.38% |