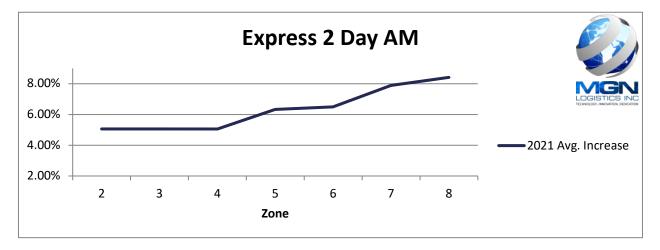

## Express 2 Day Air AM 2021 Increase

\*Average increase 1lb – 50lb for zones 2-8

| WT (lbs)      | 2     | 3     | 4     | 5     | 6     | 7     | 8     |
|---------------|-------|-------|-------|-------|-------|-------|-------|
| 1             | 4.87% | 4.87% | 4.86% | 5.89% | 5.88% | 5.90% | 5.87% |
| 2             | 4.88% | 4.88% | 4.87% | 5.89% | 5.89% | 5.88% | 5.88% |
| 3             | 4.90% | 4.87% | 4.86% | 5.88% | 5.90% | 5.89% | 5.88% |
| 4             | 4.90% | 4.88% | 4.89% | 5.88% | 5.89% | 5.89% | 5.89% |
| 5             | 4.90% | 4.86% | 4.87% | 5.89% | 5.89% | 5.89% | 5.88% |
| 6             | 4.87% | 4.89% | 4.88% | 5.89% | 5.90% | 5.89% | 5.89% |
| 7             | 4.89% | 4.88% | 4.88% | 5.89% | 5.89% | 5.90% | 5.89% |
| 8             | 4.86% | 4.89% | 4.88% | 5.90% | 5.89% | 5.89% | 5.90% |
| 9             | 4.86% | 4.88% | 4.87% | 5.88% | 5.89% | 5.89% | 5.89% |
| 10            | 4.86% | 4.89% | 4.88% | 5.89% | 5.89% | 5.90% | 5.90% |
| 20            | 4.89% | 4.89% | 4.90% | 5.89% | 5.89% | 5.90% | 5.89% |
| 30            | 4.90% | 4.90% | 4.89% | 5.89% | 5.90% | 5.90% | 5.90% |
| 40            | 4.90% | 4.89% | 4.90% | 5.89% | 5.90% | 5.90% | 5.90% |
| 50            | 4.89% | 4.89% | 4.89% | 5.90% | 5.90% | 5.90% | 5.90% |
| Avg. Increase | 4.88% | 4.88% | 4.88% | 5.89% | 5.89% | 5.89% | 5.89% |

## Express 2 Day Air AM 2021 Increase