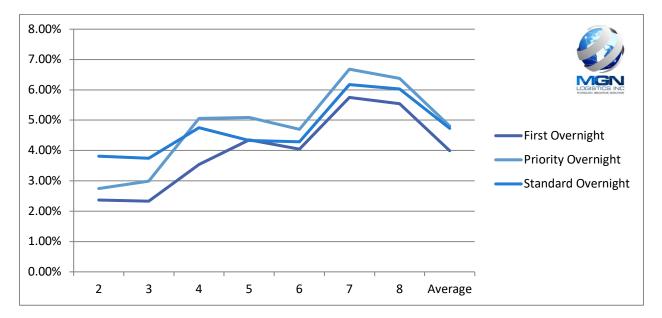

#### **Domestic Air Services Breakdown**

| Service   | 2     | 3     | 4     | 5     | 6     | 7     | 8     | Average |
|-----------|-------|-------|-------|-------|-------|-------|-------|---------|
| First     |       |       |       |       |       |       |       |         |
| Overnight | 2.36% | 2.33% | 3.54% | 4.35% | 4.04% | 5.75% | 5.54% | 3.99%   |
| Priority  |       |       |       |       |       |       |       |         |
| Overnight | 2.75% | 2.99% | 5.05% | 5.09% | 4.70% | 6.68% | 6.38% | 4.81%   |
| Standard  |       |       |       |       |       |       |       |         |
| Overnight | 3.82% | 3.74% | 4.75% | 4.33% | 4.28% | 6.17% | 6.02% | 4.73%   |