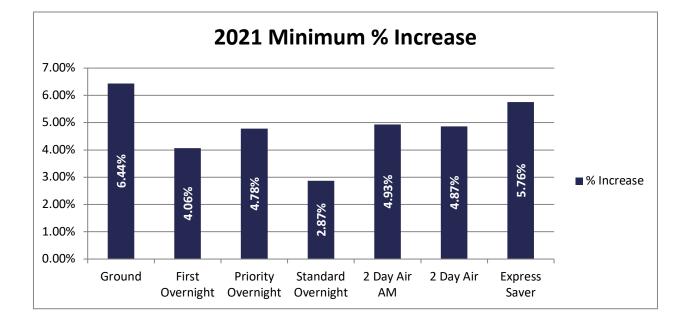

#### **Domestic Air Services**

| Service   | Min<br>Net<br>2015 | Min<br>Net<br>2016 | Min<br>Net<br>2017 | Min<br>Net<br>2018 | Min<br>Net<br>2019 | Min<br>Net<br>2020 | Min<br>Net<br>2021 | \$<br>Increase | %<br>Increase |
|-----------|--------------------|--------------------|--------------------|--------------------|--------------------|--------------------|--------------------|----------------|---------------|
| Ground    | \$6.61             | \$6.94             | \$7.25             | \$7.58             | \$7.85             | \$8.23             | \$8.76             | \$0.53         | 6.44%         |
| First     |                    |                    |                    |                    |                    |                    |                    |                |               |
| Overnight | \$53.35            | \$54.09            | \$55.59            | \$57.69            | \$59.18            | \$60.31            | \$62.76            | \$2.45         | 4.06%         |
| Priority  |                    |                    |                    |                    |                    |                    |                    |                |               |
| Overnight | \$25.35            | \$26.09            | \$26.59            | \$27.69            | \$29.18            | \$30.31            | \$31.76            | \$1.45         | 4.78%         |
| Standard  |                    |                    |                    |                    |                    |                    |                    |                |               |
| Overnight | \$22.30            | \$23.83            | \$24.59            | \$25.79            | \$27.18            | \$28.24            | \$29.05            | \$0.81         | 2.87%         |
| 2 Day Air |                    |                    |                    |                    |                    |                    |                    |                |               |
| AM        | \$16.96            | \$18.04            | \$18.41            | \$19.13            | \$19.71            | \$20.47            | \$21.48            | \$1.01         | 4.93%         |
| 2 Day Air | \$14.75            | \$15.69            | \$16.50            | \$17.52            | \$18.22            | \$19.11            | \$20.04            | \$0.93         | 4.87%         |
| Express   |                    |                    |                    |                    |                    |                    |                    |                |               |
| Saver     | \$13.90            | \$14.83            | \$14.83            | \$15.45            | \$16.07            | \$16.85            | \$17.82            | \$0.97         | 5.76%         |

#### **5 Year Historical Minimum Charge Overview**