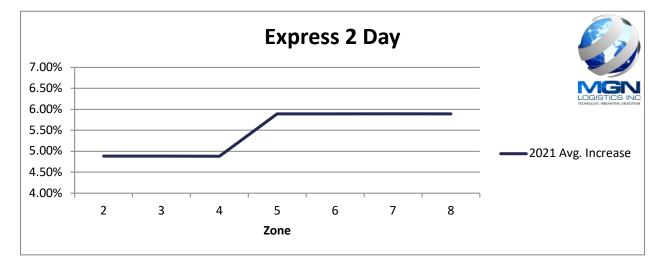

# Express 2 Day 2021 Increase

\*Average increase 1lb – 50lb for zones 2-8

## Express 2 Day 2021 Increase

| WT (lbs)      | 2     | 3     | 4     | 5     | 6     | 7     | 8     |
|---------------|-------|-------|-------|-------|-------|-------|-------|
| 1             | 4.87% | 4.87% | 4.86% | 5.89% | 5.88% | 5.90% | 5.87% |
| 2             | 4.88% | 4.88% | 4.87% | 5.89% | 5.89% | 5.88% | 5.88% |
| 3             | 4.90% | 4.87% | 4.86% | 5.88% | 5.90% | 5.89% | 5.88% |
| 4             | 4.90% | 4.88% | 4.89% | 5.88% | 5.89% | 5.89% | 5.89% |
| 5             | 4.90% | 4.86% | 4.87% | 5.89% | 5.89% | 5.89% | 5.88% |
| 6             | 4.87% | 4.89% | 4.88% | 5.89% | 5.90% | 5.89% | 5.89% |
| 7             | 4.89% | 4.88% | 4.88% | 5.89% | 5.89% | 5.90% | 5.89% |
| 8             | 4.86% | 4.89% | 4.88% | 5.90% | 5.89% | 5.89% | 5.90% |
| 9             | 4.86% | 4.88% | 4.87% | 5.88% | 5.89% | 5.89% | 5.89% |
| 10            | 4.86% | 4.89% | 4.88% | 5.89% | 5.89% | 5.90% | 5.90% |
| 20            | 4.89% | 4.89% | 4.90% | 5.89% | 5.89% | 5.90% | 5.89% |
| 30            | 4.90% | 4.90% | 4.89% | 5.89% | 5.90% | 5.90% | 5.90% |
| 40            | 4.90% | 4.89% | 4.90% | 5.89% | 5.90% | 5.90% | 5.90% |
| 50            | 4.89% | 4.89% | 4.89% | 5.90% | 5.90% | 5.90% | 5.90% |
| Avg. Increase | 4.88% | 4.88% | 4.88% | 5.89% | 5.89% | 5.89% | 5.89% |