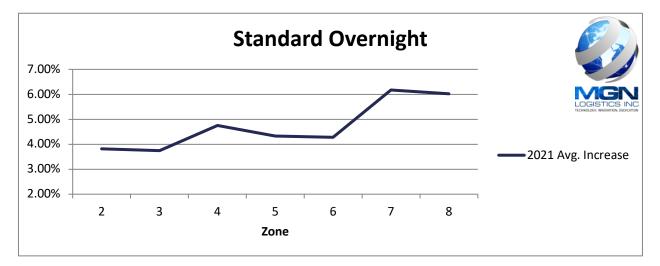

# Standard Overnight 2021 Increase

\*Average increase 1lb – 50lb for zones 2-8

# Standard Overnight 2021 Increase

| WT (lbs)     | 2     | 3     | 4     | 5     | 6     | 7     | 8     |
|--------------|-------|-------|-------|-------|-------|-------|-------|
| 1            | 2.87% | 2.88% | 2.89% | 2.90% | 2.89% | 2.89% | 2.89% |
| 2            | 3.89% | 3.90% | 4.90% | 4.89% | 4.90% | 6.90% | 6.90% |
| 3            | 3.89% | 3.90% | 4.89% | 4.89% | 4.90% | 6.89% | 6.89% |
| 4            | 3.89% | 3.89% | 4.89% | 4.89% | 4.89% | 6.90% | 6.89% |
| 5            | 3.88% | 3.88% | 4.89% | 4.90% | 4.89% | 6.89% | 6.90% |
| 6            | 3.89% | 3.88% | 4.90% | 4.90% | 4.89% | 6.90% | 6.90% |
| 7            | 3.90% | 3.89% | 4.89% | 4.89% | 4.89% | 6.90% | 6.89% |
| 8            | 3.90% | 3.88% | 4.89% | 4.90% | 4.90% | 6.90% | 6.89% |
| 9            | 3.89% | 3.89% | 4.90% | 4.90% | 4.29% | 6.90% | 6.90% |
| 10           | 3.89% | 2.84% | 4.90% | 4.90% | 4.90% | 6.90% | 6.90% |
| 20           | 3.88% | 3.90% | 4.89% | 4.90% | 4.90% | 6.90% | 6.90% |
| 30           | 3.90% | 3.89% | 4.90% | 2.35% | 2.31% | 3.76% | 2.91% |
| 40           | 3.90% | 3.90% | 4.90% | 3.01% | 2.96% | 5.81% | 4.43% |
| 50           | 3.90% | 3.89% | 4.90% | 3.40% | 3.49% | 5.02% | 5.16% |
| Avg Increase | 3.82% | 3.74% | 4.75% | 4.33% | 4.28% | 6.17% | 6.02% |