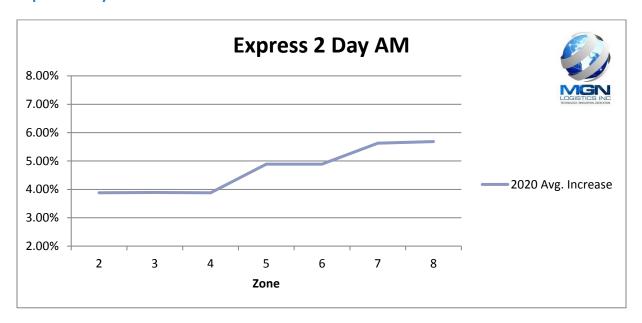

Express 2 Day Air AM 2020 Increase

<sup>\*</sup>Average increase 1lb – 50lb for zones 2-8

Express 2 Day Air AM 2020 Increase

| WT (lbs) | 2     | 3     | 4     | 5     | 6     | 7     | 8     |
|----------|-------|-------|-------|-------|-------|-------|-------|
| 1        | 3.86% | 3.90% | 3.86% | 4.88% | 4.87% | 5.90% | 5.89% |
| 2        | 3.89% | 3.87% | 3.87% | 4.87% | 4.88% | 5.89% | 5.89% |
| 3        | 3.87% | 3.89% | 3.86% | 4.87% | 4.88% | 5.88% | 5.90% |
| 4        | 3.86% | 3.89% | 3.88% | 4.90% | 4.88% | 5.89% | 5.89% |
| 5        | 3.89% | 3.89% | 3.87% | 4.89% | 4.88% | 5.88% | 5.89% |
| 6        | 3.86% | 3.88% | 3.87% | 4.89% | 4.88% | 5.89% | 5.90% |
| 7        | 3.87% | 3.87% | 3.90% | 4.89% | 4.89% | 5.89% | 5.90% |
| 8        | 3.88% | 3.89% | 3.89% | 4.89% | 4.90% | 5.90% | 5.90% |
| 9        | 3.88% | 3.89% | 3.88% | 4.90% | 4.89% | 5.89% | 5.89% |
| 10       | 3.89% | 3.89% | 3.89% | 4.88% | 4.90% | 5.89% | 5.89% |
| 20       | 3.89% | 3.89% | 3.89% | 4.90% | 4.90% | 5.89% | 4.86% |
| 30       | 3.89% | 3.89% | 3.89% | 4.90% | 4.90% | 4.01% | 5.04% |
| 40       | 3.90% | 3.90% | 3.89% | 4.90% | 4.90% | 5.08% | 4.86% |
| 50       | 3.89% | 3.90% | 3.89% | 4.90% | 4.90% | 4.86% | 5.90% |