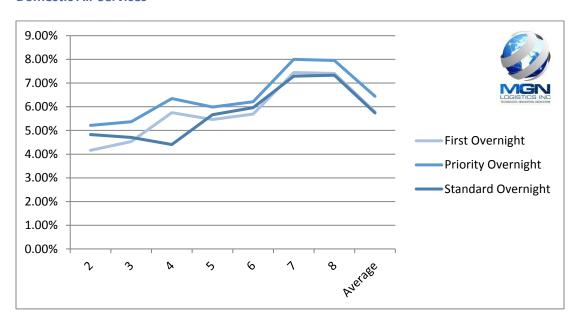

### **Domestic Air Services Breakdown**

| Service            | 2     | 3     | 4     | 5     | 6     | 7     | 8     | Average |
|--------------------|-------|-------|-------|-------|-------|-------|-------|---------|
| First Overnight    | 4.16% | 4.53% | 5.75% | 5.46% | 5.69% | 7.44% | 7.41% | 5.78%   |
| Priority Overnight | 5.21% | 5.37% | 6.35% | 5.99% | 6.21% | 8.00% | 7.96% | 6.44%   |
| Standard Overnight | 4.83% | 4.70% | 4.41% | 5.66% | 5.96% | 7.29% | 7.33% | 5.74%   |

#### **Domestic Air Services**