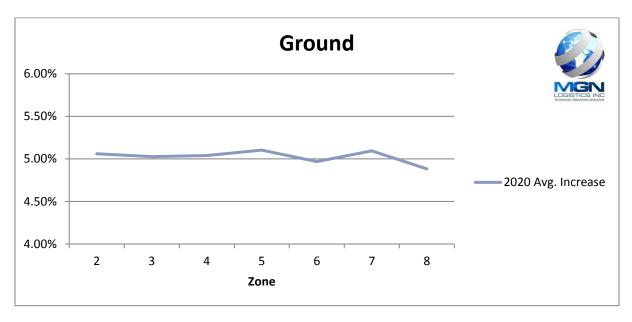

### **Ground 2020 Increase**

<sup>\*</sup>Average increase 1lb – 50lb for zones 2-8

### **Ground 2020 Increase**

| WT (lbs) | 2     | 3     | 4     | 5     | 6     | 7     | 8     |
|----------|-------|-------|-------|-------|-------|-------|-------|
| 1        | 4.84% | 4.25% | 4.35% | 4.27% | 4.34% | 4.29% | 4.32% |
| 2        | 4.34% | 4.32% | 4.33% | 4.34% | 4.34% | 4.27% | 4.29% |
| 3        | 4.28% | 4.35% | 4.30% | 4.31% | 4.31% | 4.34% | 4.30% |
| 4        | 4.27% | 4.28% | 4.26% | 4.34% | 4.30% | 4.27% | 4.31% |
| 5        | 5.34% | 5.28% | 5.34% | 5.30% | 5.31% | 5.27% | 5.27% |
| 6        | 5.27% | 5.33% | 5.30% | 5.30% | 5.27% | 5.29% | 5.32% |
| 7        | 5.28% | 5.30% | 5.33% | 5.30% | 5.32% | 5.29% | 5.27% |
| 8        | 5.27% | 5.34% | 5.28% | 5.27% | 5.31% | 5.27% | 5.29% |
| 9        | 5.29% | 5.26% | 5.29% | 5.30% | 5.27% | 5.33% | 5.33% |
| 10       | 5.26% | 5.30% | 5.32% | 5.31% | 5.30% | 5.28% | 5.28% |
| 20       | 4.51% | 4.47% | 4.52% | 5.50% | 5.48% | 5.51% | 5.49% |
| 30       | 5.49% | 5.48% | 5.52% | 5.51% | 5.50% | 5.51% | 4.51% |
| 40       | 5.70% | 5.71% | 5.72% | 5.70% | 4.69% | 5.70% | 4.71% |
| 50       | 5.70% | 5.70% | 5.70% | 5.70% | 4.81% | 5.70% | 4.69% |