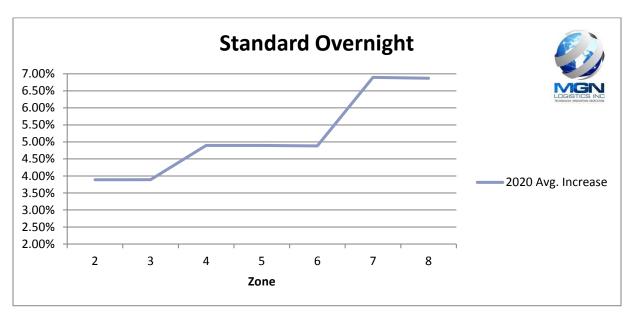

## **Standard Overnight 2020 Increase**

<sup>\*</sup>Average increase 1lb – 50lb for zones 2-8

# **Standard Overnight 2020 Increase**

| WT (lbs) | 2     | 3     | 4     | 5     | 6     | 7     | 8     |
|----------|-------|-------|-------|-------|-------|-------|-------|
| 1        | 3.90% | 3.89% | 4.89% | 4.90% | 4.90% | 6.89% | 6.89% |
| 2        | 3.87% | 3.90% | 4.89% | 4.89% | 4.89% | 6.90% | 6.90% |
| 3        | 3.88% | 3.88% | 4.89% | 4.90% | 4.89% | 6.89% | 6.90% |
| 4        | 3.89% | 3.89% | 4.90% | 4.89% | 4.89% | 6.90% | 6.89% |
| 5        | 3.88% | 3.90% | 4.90% | 4.89% | 4.89% | 6.90% | 6.90% |
| 6        | 3.87% | 3.90% | 4.89% | 4.90% | 4.89% | 6.89% | 6.89% |
| 7        | 3.89% | 3.89% | 4.90% | 4.90% | 4.90% | 6.89% | 6.90% |
| 8        | 3.90% | 3.89% | 4.89% | 4.90% | 4.90% | 6.89% | 6.89% |
| 9        | 3.89% | 3.89% | 4.90% | 4.89% | 4.89% | 6.90% | 6.90% |
| 10       | 3.90% | 3.89% | 4.89% | 4.90% | 4.90% | 6.89% | 6.90% |
| 20       | 3.89% | 3.89% | 4.90% | 4.90% | 4.89% | 6.90% | 6.90% |
| 30       | 3.90% | 3.90% | 4.90% | 4.90% | 4.90% | 6.90% | 6.90% |
| 40       | 3.89% | 3.89% | 4.90% | 4.90% | 4.90% | 6.90% | 6.86% |
| 50       | 3.90% | 3.90% | 4.90% | 4.89% | 4.73% | 6.90% | 6.53% |