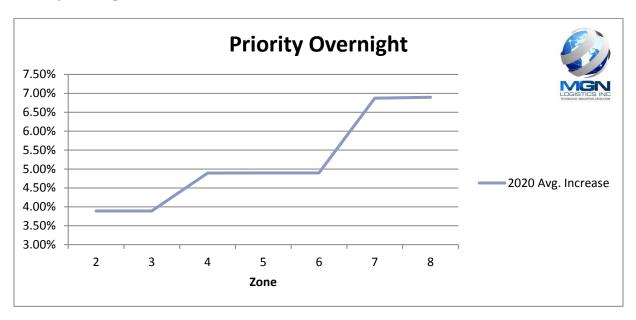

## **Priority Overnight 2020 Increase**

<sup>\*</sup>Average increase 1lb – 50lb for zones 2-8

## **Priority Overnight 2020 Increase**

| WT (lbs) | 2     | 3     | 4     | 5     | 6     | 7     | 8     |
|----------|-------|-------|-------|-------|-------|-------|-------|
| 1        | 3.87% | 3.89% | 4.90% | 4.90% | 4.89% | 6.90% | 6.90% |
| 2        | 3.89% | 3.89% | 4.89% | 4.89% | 4.89% | 6.89% | 6.89% |
| 3        | 3.90% | 3.88% | 4.89% | 4.89% | 4.90% | 6.89% | 6.90% |
| 4        | 3.90% | 3.88% | 4.89% | 4.89% | 4.89% | 6.89% | 6.89% |
| 5        | 3.90% | 3.88% | 4.89% | 4.90% | 4.90% | 6.90% | 6.90% |
| 6        | 3.90% | 3.90% | 4.89% | 4.90% | 4.90% | 6.90% | 6.89% |
| 7        | 3.88% | 3.90% | 4.89% | 4.89% | 4.90% | 6.90% | 6.90% |
| 8        | 3.89% | 3.89% | 4.90% | 4.90% | 4.90% | 6.90% | 6.90% |
| 9        | 3.89% | 3.88% | 4.89% | 4.89% | 4.90% | 6.90% | 6.90% |
| 10       | 3.88% | 3.89% | 4.89% | 4.90% | 4.89% | 6.90% | 6.90% |
| 20       | 3.89% | 3.90% | 4.89% | 4.90% | 4.90% | 6.90% | 6.90% |
| 30       | 3.90% | 3.89% | 4.90% | 4.90% | 4.90% | 6.90% | 6.90% |
| 40       | 3.90% | 3.90% | 4.90% | 4.90% | 4.90% | 6.55% | 6.90% |
| 50       | 3.90% | 3.90% | 4.90% | 4.90% | 4.90% | 6.90% | 6.90% |