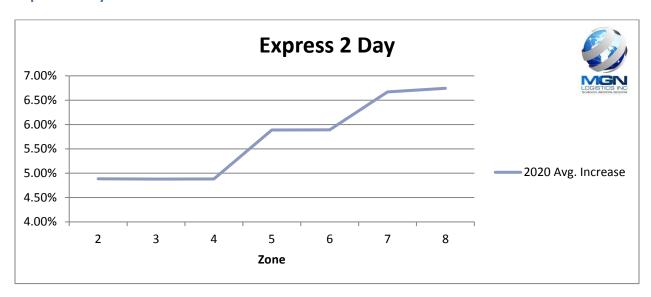

Express 2 Day 2020 Increase

<sup>\*</sup>Average increase 1lb – 50lb for zones 2-8

**Express 2 Day 2020 Increase** 

| WT (lbs) | 2     | 3     | 4     | 5     | 6     | 7     | 8     |
|----------|-------|-------|-------|-------|-------|-------|-------|
| 1        | 4.88% | 4.90% | 4.90% | 5.88% | 5.89% | 6.90% | 6.89% |
| 2        | 4.85% | 4.87% | 4.86% | 5.87% | 5.88% | 6.88% | 6.87% |
| 3        | 4.88% | 4.86% | 4.87% | 5.89% | 5.88% | 6.88% | 6.90% |
| 4        | 4.89% | 4.89% | 4.88% | 5.87% | 5.89% | 6.90% | 6.90% |
| 5        | 4.89% | 4.87% | 4.88% | 5.89% | 5.89% | 6.89% | 6.89% |
| 6        | 4.87% | 4.86% | 4.87% | 5.89% | 5.89% | 6.89% | 6.90% |
| 7        | 4.86% | 4.88% | 4.89% | 5.90% | 5.88% | 6.89% | 6.89% |
| 8        | 4.89% | 4.87% | 4.88% | 5.89% | 5.89% | 6.89% | 6.89% |
| 9        | 4.90% | 4.88% | 4.88% | 5.88% | 5.89% | 6.90% | 6.90% |
| 10       | 4.90% | 4.87% | 4.88% | 5.89% | 5.89% | 6.90% | 6.89% |
| 20       | 4.90% | 4.89% | 4.89% | 5.89% | 5.89% | 6.89% | 6.89% |
| 30       | 4.90% | 4.89% | 4.90% | 5.90% | 5.90% | 6.90% | 6.90% |
| 40       | 4.90% | 4.90% | 4.90% | 5.90% | 5.90% | 6.90% | 6.90% |
| 50       | 4.89% | 4.89% | 4.90% | 5.90% | 5.90% | 3.78% | 4.81% |