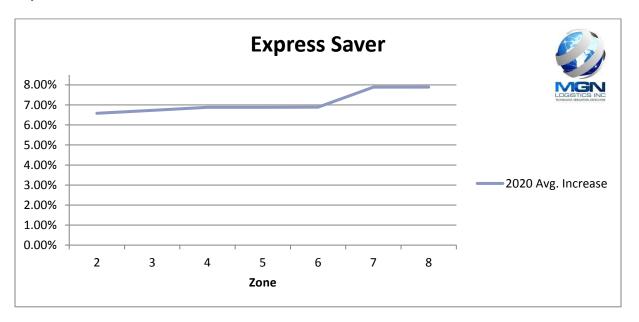

## **Express Saver 2020 Increase**

<sup>\*</sup>Average increase 1lb – 50lb for zones 2-8

## **Express Saver 2020 Increase**

| WT (lbs) | 2     | 3     | 4     | 5     | 6     | 7     |  |
|----------|-------|-------|-------|-------|-------|-------|--|
| 1        | 4.85% | 5.85% | 6.89% | 6.87% | 6.86% | 7.86% |  |
| 2        | 4.76% | 5.80% | 6.88% | 6.85% | 6.88% | 7.88% |  |
| 3        | 6.86% | 6.82% | 6.85% | 6.85% | 6.88% | 7.89% |  |
| 4        | 6.86% | 6.87% | 6.89% | 6.87% | 6.87% | 7.88% |  |
| 5        | 6.86% | 6.87% | 6.86% | 6.89% | 6.89% | 7.88% |  |
| 6        | 6.87% | 6.88% | 6.88% | 6.87% | 6.88% | 7.88% |  |
| 7        | 6.87% | 6.89% | 6.90% | 6.87% | 6.89% | 7.88% |  |
| 8        | 6.87% | 6.89% | 6.89% | 6.87% | 6.89% | 7.88% |  |
| 9        | 6.90% | 6.87% | 6.87% | 6.90% | 6.89% | 7.88% |  |
| 10       | 6.88% | 6.90% | 6.87% | 6.88% | 6.88% | 7.89% |  |
| 20       | 6.89% | 6.89% | 6.89% | 6.90% | 6.89% | 7.90% |  |
| 30       | 6.90% | 6.89% | 6.89% | 6.89% | 6.89% | 7.89% |  |
| 40       | 6.90% | 6.90% | 6.89% | 6.90% | 6.90% | 7.90% |  |
| 50       | 6.89% | 6.90% | 6.90% | 6.90% | 6.90% | 7.90% |  |