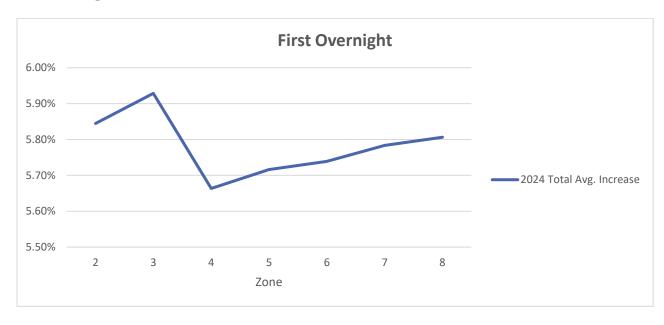

### First Overnight 2024 Increase

<sup>\*</sup>Average increase 1lb – 50lb for zones 2-8

# First Overnight 2024 Increase

| WT (Lbs)     | Zone 2 | Zone 3 | Zone 4 | Zone 5 | Zone 6 | Zone 7 | Zone 8 |
|--------------|--------|--------|--------|--------|--------|--------|--------|
| 1            | 4.29%  | 4.72%  | 4.46%  | 4.59%  | 4.66%  | 4.82%  | 4.85%  |
| 2            | 4.32%  | 4.74%  | 4.58%  | 4.69%  | 4.72%  | 4.87%  | 4.97%  |
| 3            | 4.49%  | 4.90%  | 4.71%  | 4.85%  | 4.93%  | 5.04%  | 5.07%  |
| 4            | 4.65%  | 4.94%  | 4.85%  | 4.96%  | 4.99%  | 5.12%  | 5.16%  |
| 5            | 4.67%  | 4.96%  | 4.87%  | 4.96%  | 5.00%  | 5.13%  | 5.17%  |
| 6            | 4.93%  | 5.11%  | 5.01%  | 5.13%  | 5.17%  | 5.27%  | 5.31%  |
| 7            | 4.96%  | 5.19%  | 5.05%  | 5.18%  | 5.22%  | 5.31%  | 5.37%  |
| 8            | 4.96%  | 5.19%  | 5.10%  | 5.22%  | 5.26%  | 5.36%  | 5.39%  |
| 9            | 4.97%  | 5.21%  | 5.13%  | 5.22%  | 5.26%  | 5.37%  | 5.39%  |
| 10           | 4.99%  | 5.22%  | 5.14%  | 5.23%  | 5.28%  | 5.37%  | 5.40%  |
| 20           | 5.59%  | 5.74%  | 5.52%  | 5.60%  | 5.62%  | 5.68%  | 5.69%  |
| 30           | 5.94%  | 5.99%  | 5.74%  | 5.77%  | 5.79%  | 5.84%  | 5.86%  |
| 40           | 6.20%  | 6.21%  | 5.85%  | 5.88%  | 5.90%  | 5.93%  | 5.94%  |
| 50           | 6.45%  | 6.38%  | 5.91%  | 5.95%  | 5.96%  | 5.99%  | 6.01%  |
| Avg Increase | 5.84%  | 5.93%  | 5.66%  | 5.72%  | 5.74%  | 5.78%  | 5.81%  |