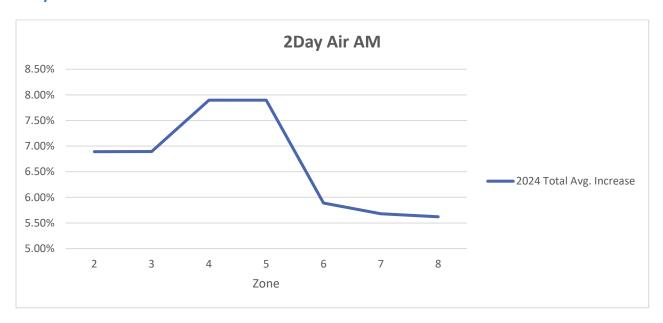

### 2Day Air AM 2024 Increase

<sup>\*</sup>Average increase 1lb – 50lb for zones 2-8

# 2Day Air AM 2024 Increase

| WT (Lbs)     | Zone 2 | Zone 3 | Zone 4 | Zone 5 | Zone 6 | Zone 7 | Zone 8 |
|--------------|--------|--------|--------|--------|--------|--------|--------|
| 1            | 6.90%  | 6.89%  | 7.88%  | 7.88%  | 5.89%  | 5.90%  | 5.88%  |
| 2            | 6.89%  | 6.90%  | 7.87%  | 7.90%  | 5.88%  | 5.88%  | 5.88%  |
| 3            | 6.90%  | 6.89%  | 7.88%  | 7.90%  | 5.88%  | 5.89%  | 5.90%  |
| 4            | 6.88%  | 6.90%  | 7.90%  | 7.88%  | 5.89%  | 5.90%  | 5.89%  |
| 5            | 6.87%  | 6.87%  | 7.88%  | 7.88%  | 5.90%  | 5.89%  | 5.89%  |
| 6            | 6.89%  | 6.88%  | 7.89%  | 7.88%  | 5.89%  | 5.90%  | 5.90%  |
| 7            | 6.87%  | 6.90%  | 7.90%  | 7.89%  | 5.90%  | 5.89%  | 5.89%  |
| 8            | 6.89%  | 6.89%  | 7.89%  | 7.89%  | 5.90%  | 5.89%  | 5.90%  |
| 9            | 6.88%  | 6.88%  | 7.90%  | 7.90%  | 5.90%  | 5.89%  | 5.89%  |
| 10           | 6.88%  | 6.89%  | 7.89%  | 7.90%  | 5.90%  | 5.89%  | 5.90%  |
| 20           | 6.88%  | 6.89%  | 7.89%  | 7.89%  | 5.90%  | 5.60%  | 5.50%  |
| 30           | 6.90%  | 6.90%  | 7.90%  | 7.90%  | 5.90%  | 5.50%  | 5.50%  |
| 40           | 6.89%  | 6.90%  | 7.90%  | 7.90%  | 5.90%  | 5.50%  | 5.50%  |
| 50           | 6.89%  | 6.90%  | 7.90%  | 7.90%  | 5.90%  | 5.90%  | 5.90%  |
| Avg Increase | 6.89%  | 6.89%  | 7.90%  | 7.90%  | 5.89%  | 5.68%  | 5.62%  |