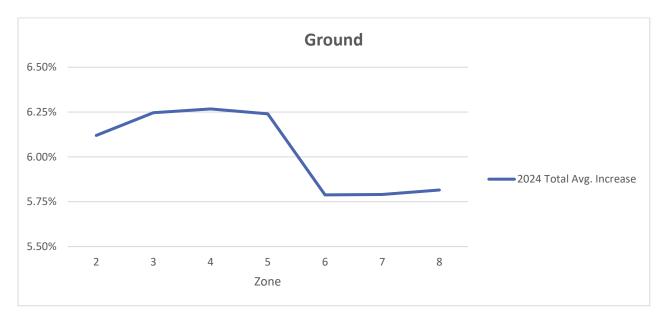

### **Ground 2024 Increase**

<sup>\*</sup>Average increase 1lb – 50lb for zones 2-8

### **Ground 2024 Increase**

| WT (Lbs)     | Zone 2 | Zone 3 | Zone 4 | Zone 5 | Zone 6 | Zone 7 | Zone 8 |
|--------------|--------|--------|--------|--------|--------|--------|--------|
| 1            | 5.94%  | 5.80%  | 6.02%  | 6.01%  | 5.01%  | 5.99%  | 5.02%  |
| 2            | 5.78%  | 5.83%  | 6.03%  | 5.97%  | 6.01%  | 6.00%  | 6.03%  |
| 3            | 5.82%  | 5.77%  | 4.97%  | 5.01%  | 5.01%  | 4.98%  | 4.99%  |
| 4            | 5.83%  | 5.81%  | 6.04%  | 6.00%  | 5.00%  | 5.00%  | 5.00%  |
| 5            | 4.84%  | 4.81%  | 5.00%  | 4.98%  | 4.97%  | 5.01%  | 6.03%  |
| 6            | 5.79%  | 5.76%  | 5.97%  | 5.97%  | 6.00%  | 5.00%  | 6.02%  |
| 7            | 5.80%  | 5.78%  | 6.01%  | 6.03%  | 6.01%  | 4.98%  | 6.01%  |
| 8            | 5.79%  | 5.79%  | 5.36%  | 5.98%  | 4.98%  | 5.97%  | 6.02%  |
| 9            | 4.80%  | 4.81%  | 5.03%  | 5.11%  | 4.99%  | 5.01%  | 5.00%  |
| 10           | 5.77%  | 5.79%  | 5.98%  | 6.00%  | 5.98%  | 4.98%  | 5.98%  |
| 20           | 5.68%  | 5.70%  | 5.69%  | 5.72%  | 5.70%  | 5.70%  | 5.70%  |
| 30           | 5.71%  | 6.51%  | 5.68%  | 5.70%  | 5.70%  | 5.70%  | 5.69%  |
| 40           | 6.49%  | 6.51%  | 6.50%  | 6.50%  | 5.70%  | 5.69%  | 5.71%  |
| 50           | 5.80%  | 5.79%  | 6.50%  | 6.50%  | 6.60%  | 6.60%  | 6.60%  |
| Avg Increase | 6.12%  | 6.25%  | 6.27%  | 6.24%  | 5.79%  | 5.79%  | 5.82%  |