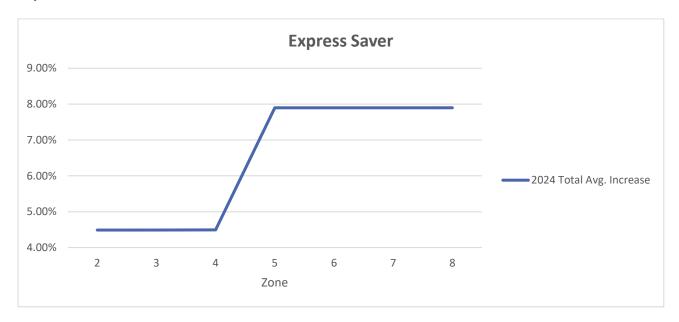

# **Express Saver 2024 Increase**

<sup>\*</sup>Average increase 1lb – 50lb for zones 2-8

# **Express Saver 2024 Increase**

| WT (Lbs)     | Zone 2 | Zone 3 | Zone 4 | Zone 5 | Zone 6 | Zone 7 | Zone 8 |
|--------------|--------|--------|--------|--------|--------|--------|--------|
| 1            | 4.47%  | 4.47%  | 4.47%  | 7.88%  | 7.88%  | 7.88%  | 7.88%  |
| 2            | 4.48%  | 4.48%  | 4.48%  | 7.89%  | 7.90%  | 7.89%  | 7.89%  |
| 3            | 4.48%  | 4.49%  | 4.48%  | 7.87%  | 7.89%  | 7.88%  | 7.90%  |
| 4            | 4.49%  | 4.47%  | 4.50%  | 7.89%  | 7.89%  | 7.89%  | 7.89%  |
| 5            | 4.46%  | 4.48%  | 4.47%  | 7.88%  | 7.89%  | 7.88%  | 7.90%  |
| 6            | 4.48%  | 4.47%  | 4.47%  | 7.88%  | 7.89%  | 7.89%  | 7.89%  |
| 7            | 4.49%  | 4.47%  | 4.48%  | 7.88%  | 7.88%  | 7.89%  | 7.89%  |
| 8            | 4.47%  | 4.47%  | 4.50%  | 7.90%  | 7.89%  | 7.89%  | 7.90%  |
| 9            | 4.47%  | 4.47%  | 4.50%  | 7.90%  | 7.88%  | 7.89%  | 7.90%  |
| 10           | 4.46%  | 4.47%  | 4.48%  | 7.90%  | 7.89%  | 7.90%  | 7.89%  |
| 20           | 4.48%  | 4.50%  | 4.49%  | 7.90%  | 7.89%  | 7.90%  | 7.89%  |
| 30           | 4.49%  | 4.50%  | 4.50%  | 7.89%  | 7.90%  | 7.90%  | 7.90%  |
| 40           | 4.49%  | 4.49%  | 4.50%  | 7.89%  | 7.90%  | 7.90%  | 7.90%  |
| 50           | 4.50%  | 4.49%  | 4.49%  | 7.90%  | 7.90%  | 7.90%  | 7.90%  |
| Avg Increase | 4.49%  | 4.49%  | 4.50%  | 7.90%  | 7.90%  | 7.90%  | 7.90%  |