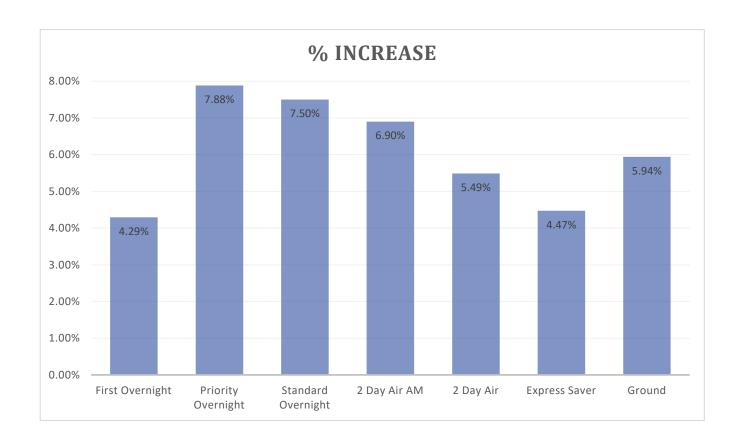

### **5 Year Historical Minimum Charge Overview**

| Service            | Min<br>Net<br>2017 | Min<br>Net<br>2019 | Min<br>Net<br>2020 | Min<br>Net<br>2021 | Min<br>Net<br>2022 | Min<br>Net<br>2023 | Min<br>Net<br>2024 | \$<br>Increase | %<br>Increase |
|--------------------|--------------------|--------------------|--------------------|--------------------|--------------------|--------------------|--------------------|----------------|---------------|
| First Overnight    | \$55.59            | \$59.18            | \$60.31            | \$62.76            | \$65.14            | \$68.04            | \$70.96            | \$2.92         | 4.29%         |
| Priority Overnight | \$26.59            | \$29.18            | \$30.31            | \$31.76            | \$34.14            | \$37.04            | \$39.96            | \$2.92         | 7.88%         |
| Standard Overnight | \$24.59            | \$27.18            | \$28.24            | \$29.05            | \$31.22            | \$33.87            | \$36.41            | \$2.54         | 7.50%         |
| 2 Day Air AM       | \$18.41            | \$19.71            | \$20.47            | \$21.48            | \$23.52            | \$25.37            | \$27.12            | \$1.75         | 6.90%         |
| 2 Day Air          | \$16.50            | \$18.22            | \$19.11            | \$20.04            | \$21.02            | \$22.59            | \$23.83            | \$1.24         | 5.49%         |
| Express Saver      | \$14.83            | \$16.07            | \$16.85            | \$17.82            | \$19.57            | \$21.03            | \$21.97            | \$0.94         | 4.47%         |
| Ground             | \$7.25             | \$7.85             | \$8.23             | \$8.76             | \$9.36             | \$10.10            | \$10.70            | \$0.60         | 5.94%         |