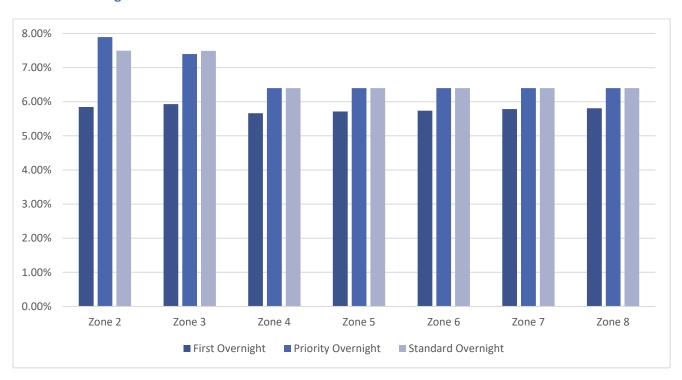

Another noteworthy change is the increase to their Minimums in the Overnight Services. The minimum published charges for Priority Overnight and Standard Overnight will be increasing 7.88% and 7.50%, respectively.

# **Domestic Overnight Services Breakdown**

| Service            | Zone 2 | Zone 3 | Zone 4 | Zone 5 | Zone 6 | Zone 7 | Zone 8 | Average |
|--------------------|--------|--------|--------|--------|--------|--------|--------|---------|
| First Overnight    | 5.84%  | 5.93%  | 5.66%  | 5.72%  | 5.74%  | 5.78%  | 5.81%  | 5.77%   |
| Priority Overnight | 7.89%  | 7.40%  | 6.40%  | 6.40%  | 6.40%  | 6.40%  | 6.40%  | 6.56%   |
| Standard Overnight | 7.49%  | 7.49%  | 6.40%  | 6.40%  | 6.40%  | 6.40%  | 6.40%  | 6.54%   |