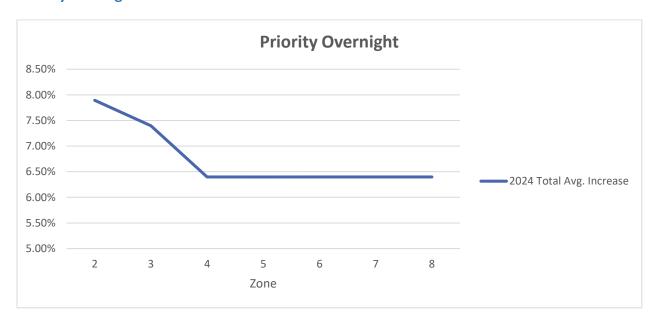

# **Priority Overnight 2024 Increase**

<sup>\*</sup>Average increase 1lb – 50lb for zones 2-8

# **Priority Overnight 2024 Increase**

| WT (Lbs)     | Zone 2 | Zone 3 | Zone 4 | Zone 5 | Zone 6 | Zone 7 | Zone 8 |
|--------------|--------|--------|--------|--------|--------|--------|--------|
| 1            | 7.88%  | 7.39%  | 6.39%  | 6.39%  | 6.39%  | 6.40%  | 6.39%  |
| 2            | 7.89%  | 7.40%  | 6.39%  | 6.40%  | 6.39%  | 6.40%  | 6.39%  |
| 3            | 7.89%  | 7.39%  | 6.40%  | 6.40%  | 6.39%  | 6.40%  | 6.40%  |
| 4            | 7.88%  | 7.39%  | 6.40%  | 6.40%  | 6.39%  | 6.39%  | 6.39%  |
| 5            | 7.88%  | 7.40%  | 6.40%  | 6.40%  | 6.40%  | 6.39%  | 6.40%  |
| 6            | 7.88%  | 7.39%  | 6.40%  | 6.39%  | 6.39%  | 6.40%  | 6.40%  |
| 7            | 7.90%  | 7.40%  | 6.39%  | 6.40%  | 6.40%  | 6.40%  | 6.40%  |
| 8            | 7.88%  | 7.39%  | 6.40%  | 6.40%  | 6.40%  | 6.40%  | 6.39%  |
| 9            | 7.88%  | 7.39%  | 6.39%  | 6.40%  | 6.39%  | 6.40%  | 6.39%  |
| 10           | 7.89%  | 7.39%  | 6.39%  | 6.39%  | 6.40%  | 6.40%  | 6.40%  |
| 20           | 7.89%  | 7.40%  | 6.40%  | 6.40%  | 6.40%  | 6.40%  | 6.40%  |
| 30           | 7.89%  | 7.40%  | 6.40%  | 6.40%  | 6.40%  | 6.40%  | 6.40%  |
| 40           | 7.89%  | 7.40%  | 6.40%  | 6.40%  | 6.40%  | 6.40%  | 6.40%  |
| 50           | 7.89%  | 7.40%  | 6.40%  | 6.40%  | 6.40%  | 6.40%  | 6.40%  |
| Avg Increase | 7.89%  | 7.40%  | 6.40%  | 6.40%  | 6.40%  | 6.40%  | 6.40%  |