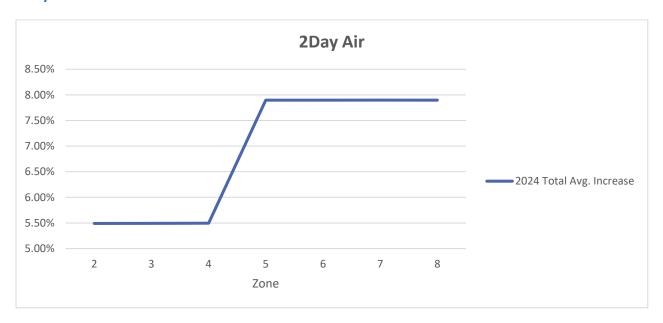

### 2Day Air 2024 Increase

<sup>\*</sup>Average increase 1lb – 50lb for zones 2-8

### 2Day Air 2024 Increase

| WT (Lbs)     | Zone 2 | Zone 3 | Zone 4 | Zone 5 | Zone 6 | Zone 7 | Zone 8 |
|--------------|--------|--------|--------|--------|--------|--------|--------|
| 1            | 5.49%  | 5.48%  | 5.50%  | 7.87%  | 7.88%  | 7.88%  | 7.88%  |
| 2            | 5.49%  | 5.46%  | 5.49%  | 7.88%  | 7.89%  | 7.90%  | 7.88%  |
| 3            | 5.48%  | 5.49%  | 5.48%  | 7.89%  | 7.90%  | 7.90%  | 7.88%  |
| 4            | 5.48%  | 5.49%  | 5.47%  | 7.88%  | 7.88%  | 7.90%  | 7.89%  |
| 5            | 5.48%  | 5.47%  | 5.48%  | 7.90%  | 7.89%  | 7.89%  | 7.90%  |
| 6            | 5.48%  | 5.48%  | 5.49%  | 7.89%  | 7.89%  | 7.89%  | 7.90%  |
| 7            | 5.48%  | 5.48%  | 5.48%  | 7.90%  | 7.89%  | 7.90%  | 7.89%  |
| 8            | 5.47%  | 5.49%  | 5.50%  | 7.89%  | 7.89%  | 7.90%  | 7.89%  |
| 9            | 5.47%  | 5.49%  | 5.48%  | 7.90%  | 7.89%  | 7.90%  | 7.90%  |
| 10           | 5.49%  | 5.49%  | 5.49%  | 7.89%  | 7.90%  | 7.89%  | 7.89%  |
| 20           | 5.48%  | 5.49%  | 5.50%  | 7.90%  | 7.89%  | 7.90%  | 7.90%  |
| 30           | 5.49%  | 5.49%  | 5.49%  | 7.90%  | 7.90%  | 7.90%  | 7.90%  |
| 40           | 5.49%  | 5.50%  | 5.49%  | 7.90%  | 7.90%  | 7.90%  | 7.90%  |
| 50           | 5.50%  | 5.49%  | 5.50%  | 7.90%  | 7.90%  | 7.90%  | 7.90%  |
| Avg Increase | 5.49%  | 5.49%  | 5.49%  | 7.90%  | 7.90%  | 7.90%  | 7.90%  |