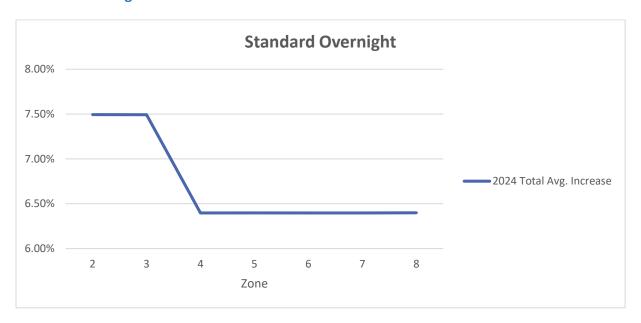

# **Standard Overnight 2024 Increase**

<sup>\*</sup>Average increase 1lb – 50lb for zones 2-8

# **Standard Overnight 2024 Increase**

| WT (Lbs)     | Zone 2 | Zone 3 | Zone 4 | Zone 5 | Zone 6 | Zone 7 | Zone 8 |
|--------------|--------|--------|--------|--------|--------|--------|--------|
| 1            | 7.50%  | 7.50%  | 6.39%  | 6.40%  | 6.40%  | 6.39%  | 6.39%  |
| 2            | 7.47%  | 7.49%  | 6.40%  | 6.39%  | 6.40%  | 6.40%  | 6.39%  |
| 3            | 7.49%  | 7.48%  | 6.39%  | 6.40%  | 6.40%  | 6.39%  | 6.39%  |
| 4            | 7.49%  | 7.49%  | 6.40%  | 6.40%  | 6.40%  | 6.40%  | 6.39%  |
| 5            | 7.49%  | 7.50%  | 6.40%  | 6.39%  | 6.40%  | 6.40%  | 6.40%  |
| 6            | 7.50%  | 7.50%  | 6.39%  | 6.40%  | 6.39%  | 6.40%  | 6.40%  |
| 7            | 7.50%  | 7.50%  | 6.40%  | 6.39%  | 6.39%  | 6.40%  | 6.40%  |
| 8            | 7.49%  | 7.49%  | 6.40%  | 6.39%  | 6.40%  | 6.40%  | 6.40%  |
| 9            | 7.49%  | 7.49%  | 6.39%  | 6.40%  | 6.39%  | 6.40%  | 6.40%  |
| 10           | 7.49%  | 7.40%  | 6.39%  | 6.40%  | 6.40%  | 6.39%  | 6.40%  |
| 20           | 7.50%  | 7.49%  | 6.40%  | 6.40%  | 6.40%  | 6.40%  | 6.40%  |
| 30           | 7.50%  | 7.50%  | 6.40%  | 6.40%  | 6.40%  | 6.40%  | 6.40%  |
| 40           | 7.49%  | 7.50%  | 6.40%  | 6.40%  | 6.40%  | 6.40%  | 6.40%  |
| 50           | 7.49%  | 7.50%  | 6.40%  | 6.40%  | 6.40%  | 6.40%  | 6.40%  |
| Avg Increase | 7.49%  | 7.49%  | 6.40%  | 6.40%  | 6.40%  | 6.40%  | 6.40%  |